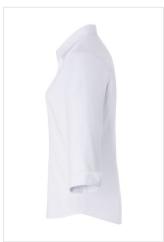

## BF 10 Ladies' Blouse Classic with 3/4 Arm

- Klassieke damesblouse voor een business uitstraling.
- Het heeft een slimfit en waisted cut.
- Deze blouse is 60% katoen en 40% polyester.
- Onderhoudsvriendelijk, behoudt kleur en gemakkelijk te strijken.
- Draagcomfort dankzij het premium materiaal kwaliteit.
- De mouwen zijn tot elleboog hoogte.
- Vierkante manchetten zonder knopen.
- Klassieke Kent kraag.
- Achter juk en taillenaden.
- Gladde knoopsluiting.
- Bedruk of borduur naar wens.