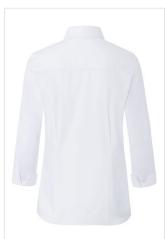

## BF 10 Ladies' Blouse Classic with 3/4 Arm

- Klassieke damesblouse voor een business uitstraling.
- Het heeft een slimfit en waisted cut.
- Deze blouse is 60% katoen en 40% polyester.
- Onderhoudsvriendelijk, behoudt kleur en gemakkelijk te strijken.
- Draagcomfort dankzij het premium materiaal kwaliteit.
- De mouwen zijn tot elleboog hoogte.
- Vierkante manchetten zonder knopen.
- Klassieke Kent kraag.
- Achter juk en taillenaden.
- Gladde knoopsluiting.
- Bedruk of borduur naar wens.