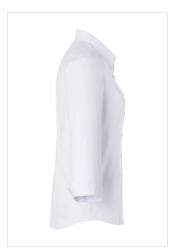

## BF 10 Ladies' Blouse Classic with 3/4 Arm

- Klassieke damesblouse voor een business uitstraling.
- Het heeft een slimfit en waisted cut.
- Deze blouse is 60% katoen en 40% polyester.
- Onderhoudsvriendelijk, behoudt kleur en gemakkelijk te strijken.
- Draagcomfort dankzij het premium materiaal kwaliteit.
- De mouwen zijn tot elleboog hoogte.
- Vierkante manchetten zonder knopen.
- Klassieke Kent kraag.
- Achter juk en taillenaden.
- Gladde knoopsluiting.
- Bedruk of borduur naar wens.