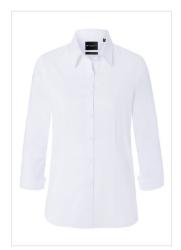

## BF 10 Ladies' Blouse Classic with 3/4 Arm

- Klassieke damesblouse voor een business uitstraling.
- Het heeft een slimfit en waisted cut.
- Deze blouse is 60% katoen en 40% polyester.
- Onderhoudsvriendelijk, behoudt kleur en gemakkelijk te strijken.
- Draagcomfort dankzij het premium materiaal kwaliteit.
- De mouwen zijn tot elleboog hoogte.
- Vierkante manchetten zonder knopen.
- Klassieke Kent kraag.
- Achter juk en taillenaden.
- Gladde knoopsluiting.
- Bedruk of borduur naar wens.