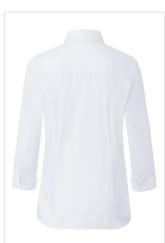

## BF 10 Ladies' Blouse Classic with 3/4 Arm

- Klassieke damesblouse voor een business uitstraling.
- Het heeft een slimfit en waisted cut.
- Deze blouse is 60% katoen en 40% polyester.
- Onderhoudsvriendelijk, behoudt kleur en gemakkelijk te strijken.
- Draagcomfort dankzij het premium materiaal kwaliteit.
- De mouwen zijn tot elleboog hoogte.
- Vierkante manchetten zonder knopen.
- Klassieke Kent kraag.
- Achter juk en taillenaden.
- Gladde knoopsluiting.
- Bedruk of borduur naar wens.