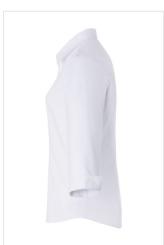

## BF 10 Ladies' Blouse Classic with 3/4 Arm

- Klassieke damesblouse voor een business uitstraling.
- Het heeft een slimfit en waisted cut.
- Deze blouse is 60% katoen en 40% polyester.
- Onderhoudsvriendelijk, behoudt kleur en gemakkelijk te strijken.
- Draagcomfort dankzij het premium materiaal kwaliteit.
- De mouwen zijn tot elleboog hoogte.
- Vierkante manchetten zonder knopen.
- Klassieke Kent kraag.
- Achter juk en taillenaden.
- Gladde knoopsluiting.
- Bedruk of borduur naar wens.