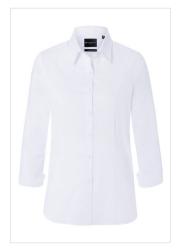

## BF 10 Ladies' Blouse Classic with 3/4 Arm

- Klassieke damesblouse voor een business uitstraling.
- Het heeft een slimfit en waisted cut.
- Deze blouse is 60% katoen en 40% polyester.
- Onderhoudsvriendelijk, behoudt kleur en gemakkelijk te strijken.
- Draagcomfort dankzij het premium materiaal kwaliteit.
- De mouwen zijn tot elleboog hoogte.
- Vierkante manchetten zonder knopen.
- Klassieke Kent kraag.
- Achter juk en taillenaden.
- Gladde knoopsluiting.
- Bedruk of borduur naar wens.