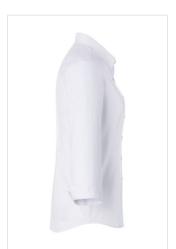

## BF 10 Ladies' Blouse Classic with 3/4 Arm

- Klassieke damesblouse voor een business uitstraling.
- Het heeft een slimfit en waisted cut.
- Deze blouse is 60% katoen en 40% polyester.
- Onderhoudsvriendelijk, behoudt kleur en gemakkelijk te strijken.
- Draagcomfort dankzij het premium materiaal kwaliteit.
- De mouwen zijn tot elleboog hoogte.
- Vierkante manchetten zonder knopen.
- Klassieke Kent kraag.
- Achter juk en taillenaden.
- Gladde knoopsluiting.
- Bedruk of borduur naar wens.