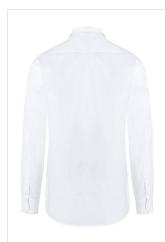

## **BM 10 Long-Sleeve Men's Shirt Classic**

- Klassiek herenoverhemd voor een business uitstraling.
- Het heeft een slimfit en waisted cut.
- Deze blouse is 60% katoen en 40% polyester.
- Onderhoudsvriendelijk, behoudt kleur en gemakkelijk te strijken.
- Draagcomfort dankzij het premium materiaal kwaliteit.
- De mouwen zijn tot elleboog hoogte.
- Vierkante manchetten zonder knopen.
- Klassieke Kent kraag.
- Achter juk en taillenaden.
- Gladde knoopsluiting.
- Bedruk of borduur naar wens.