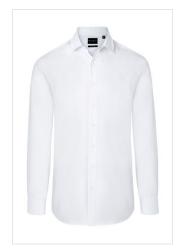

## **BM 10 Long-Sleeve Men's Shirt Classic**

- Klassiek herenoverhemd voor een business uitstraling.
- Het heeft een slimfit en waisted cut.
- Deze blouse is 60% katoen en 40% polyester.
- Onderhoudsvriendelijk, behoudt kleur en gemakkelijk te strijken.
- Draagcomfort dankzij het premium materiaal kwaliteit.
- De mouwen zijn tot elleboog hoogte.
- Vierkante manchetten zonder knopen.
- Klassieke Kent kraag.
- Achter juk en taillenaden.
- Gladde knoopsluiting.
- Bedruk of borduur naar wens.