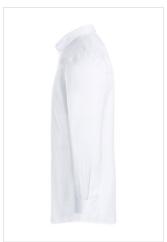

## **BM 10 Long-Sleeve Men's Shirt Classic**

- Klassiek herenoverhemd voor een business uitstraling.
- Het heeft een slimfit en waisted cut.
- Deze blouse is 60% katoen en 40% polyester.
- Onderhoudsvriendelijk, behoudt kleur en gemakkelijk te strijken.
- Draagcomfort dankzij het premium materiaal kwaliteit.
- De mouwen zijn tot elleboog hoogte.
- Vierkante manchetten zonder knopen.
- Klassieke Kent kraag.
- Achter juk en taillenaden.
- Gladde knoopsluiting.
- Bedruk of borduur naar wens.