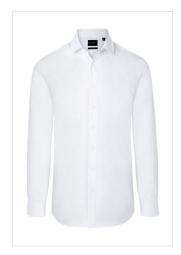

## **BM 10 Long-Sleeve Men's Shirt Classic**

- Klassiek herenoverhemd voor een business uitstraling.
- Het heeft een slimfit en waisted cut.
- Deze blouse is 60% katoen en 40% polyester.
- Onderhoudsvriendelijk, behoudt kleur en gemakkelijk te strijken.
- Draagcomfort dankzij het premium materiaal kwaliteit.
- De mouwen zijn tot elleboog hoogte.
- Vierkante manchetten zonder knopen.
- Klassieke Kent kraag.
- Achter juk en taillenaden.
- Gladde knoopsluiting.
- Bedruk of borduur naar wens.