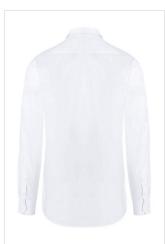

## **BM 10 Long-Sleeve Men's Shirt Classic**

- Klassiek herenoverhemd voor een business uitstraling.
- Het heeft een slimfit en waisted cut.
- Deze blouse is 60% katoen en 40% polyester.
- Onderhoudsvriendelijk, behoudt kleur en gemakkelijk te strijken.
- Draagcomfort dankzij het premium materiaal kwaliteit.
- De mouwen zijn tot elleboog hoogte.
- Vierkante manchetten zonder knopen.
- Klassieke Kent kraag.
- Achter juk en taillenaden.
- Gladde knoopsluiting.
- Bedruk of borduur naar wens.